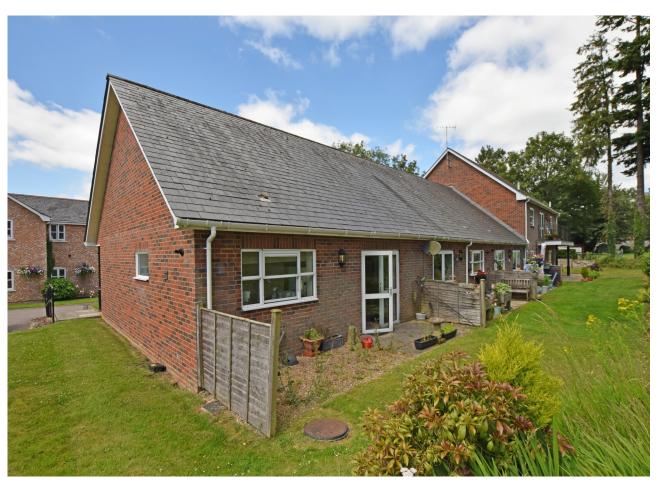

# A distinctive 2004 built first floor 2 bedroom retirement bungalow within sweeping lawned communal gardens

- Sitting/dining room with doors to patio
- Fitted kitchen
- Bathroom
- Reception hall
- Communal grounds
- Residents lounge & car parking

#### **DESCRIPTION**

Benefitting from views over the gardens and grounds to neighbouring countryside, this well presented property is situated in a retirement development within the grounds of Belford House. The accommodation includes two bedrooms, a bathroom, spacious sitting/dining room with door to the gardens and fitted kitchen. Residents benefit from a communal lounge area.