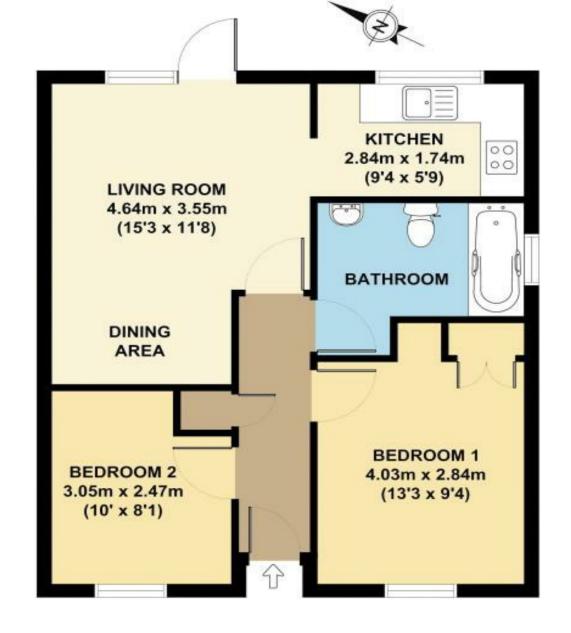

### FLOOR PLAN FOR IDENTIFICATION PURPOSES ONLY -NOT TO SCALE

Office Locations: Alton • Farnham • Godalming • Grayshott • Haslemere • London

Property details are a general outline and do not constitute any part of an offer or contract. Services, equipment, fittings or central heating systems have not been tested and no warranty is given or implied that these are in working order. Buyers are advised to obtain verification from their solicitor or surveyor. Fittings and fixtures are not included unless specifically described. Measurements, distances and areas are approximate and for guidance only. This material is protected by laws of copyright.