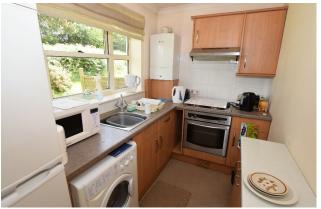

# A distinctive 2004 built first floor 2 bedroom retirement bungalow within sweeping lawned communal gardens

- Sitting/dining room with doors to patio
- Fitted kitchen
- Bathroom
- Reception hall
- Communal grounds
- Residents lounge & car parking

#### **DESCRIPTION**

Benefitting from views over the gardens and grounds to neighbouring countryside, this well presented property is situated in a retirement development within the grounds of Belford House. The accommodation includes two bedrooms, a bathroom, spacious sitting/dining room with door to the gardens and fitted kitchen. Residents benefit from a communal lounge area.