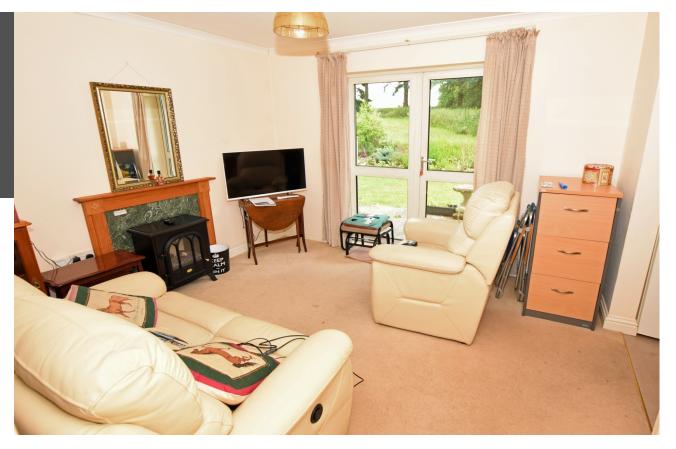

# A distinctive 2004 built first floor 2 bedroom retirement bungalow within sweeping lawned communal gardens

- Sitting/dining room with doors to patio
- Fitted kitchen
- Bathroom
- Reception hall
- Communal grounds
- Residents lounge & car parking

#### **DESCRIPTION**

Benefitting from views over the gardens and grounds to neighbouring countryside, this well presented property is situated in a retirement development within the grounds of Belford House. The accommodation includes two bedrooms, a bathroom, spacious sitting/dining room with door to the gardens and fitted kitchen. Residents benefit from a communal lounge area.